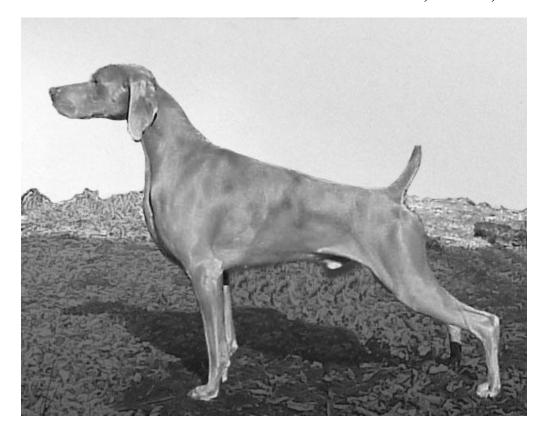

## CH COLSIDEX THE FARM TOP OF THE MARK, BROM, HOF

Ch. Bremar Makers Mark, BROM x
Ch. Sagenhaft Colsidex Whiz Kid

DOB: 7/27/98

Cliffy finished his championship with 2 Best of Breeds over Specials including the Nutmeg Weimaraner Club Specialty. He was a sweet, loving dog who constantly wagged his tail.

As a producer he was pre-potent for producing breed type and an effortless ground covering gait. He was the sire of 56 champions which include the All Time Top Show Dog, Ch Colsidex Seabreeze Perfect Fit, BROM, with 33 Best In Shows. He sired several other Group winners, multiple Futurity and Maturity winners, Agility, Tracking, Obedience and Hunt Test titled offspring including a dog who earned his Master Hunter before 2 years of age.

His real contribution to the breed was his ability to produce offspring that could produce. The 2006 and 2007 Top Producing Dams were both Cliffy daughters: 2006 – Am/Can/Br Ch. Juscanis Mater Ad Colsidex, BROM; 2007 – Ch Eb's N Seabreeze Sorcerers Stone, JH BROM.

Breeder: Judy Colan & Alessandra Folz Owner: Judy Colan

2017 Hall of Fame